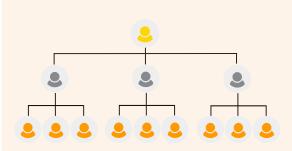

## WHY THE POWER OF 3 BONUS?

V It's the perfect strategy to maximize the LifePharm Compensation Plan full potential.

Create a growing network. Simply start with 3 individuals, who each refer 3 more, and so on. Earn up to \$730 from 11 bonuses in LifePharm's Compensation Plan.\* Earn an additional \$1,500 by completing a Power of 3, bringing your total potential income to \$2,230.\*